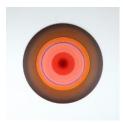

### Letitia Quesenberry Pacifier 6, 2021 Panel, paint, resin, and glitter 8.75 dia. x 2 in. deep (22 dia. x 5 cm deep) (LQ 22238)

Letitia Quesenberry Pacifier 11, 2021 Panel, paint, resin, and film 23.75 dia. x 1.5 in. deep (60.3 dia. x 3.8 cm deep) (LQ 22235)

Letitia Quesenberry Pacifier 13, 2022 Panel, paint, resin, and film 30.5 dia. x 1.5 in. deep (77.5 dia. x 3.8 cm deep) (LQ 22233)

### Letitia Quesenberry

Pacifier 14, 2022 Panel, paint, and resin 40.5 dia. x 2 in. deep (103 dia. x 5 cm deep) (LQ 22232)

#### Letitia Quesenberry

*Pacifier 12*, 2021 Panel, paint, and resin 23.75 dia. x 2 in. deep (60.3 dia. x 5 cm deep) (LQ 22234)

Letitia Quesenberry Pacifier 9, 2021 Panel, paint, resin, and film 21.25 dia. x 1.5 in. deep (54 dia. x 3.8 cm deep) (LQ 22237)

#### Letitia Quesenberry Pacifier 8, 2021 Panel, paint, and resin 12.25 dia. x 1.5 in. deep (31 dia. x 3.8 cm deep) (LQ 22239)

Letitia Quesenberry Pacifier 4, 2021 panel, paint, resin 12.5 dia. x 1.5 in. deep (31.75 dia. x 3.8 cm deep) (LQ 22240)

Letitia Quesenberry Pacifier 10, 2021 Panel, paint, resin, and film 29.5 dia. x 1.5 in. deep (75 dia. x 3.8 cm deep) (LQ 22236)