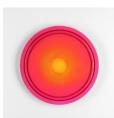

### Letitia Quesenberry Pacifier 6, 2021 Panel, paint, resin, and glitter 8.75 dia. x 2 in. deep (22 dia. x 5 cm deep) (LQ 22238)

Letitia Quesenberry Pacifier 11, 2021 Panel, paint, resin, and film 23.75 dia. x 1.5 in. deep (60.3 dia. x 3.8 cm deep) (LQ 22235)

Letitia Quesenberry Pacifier 13, 2022 Panel, paint, resin, and film 30.5 dia. x 1.5 in. deep (77.5 dia. x 3.8 cm deep) (LQ 22233)

### Letitia Quesenberry

Pacifier 14, 2022 Panel, paint, and resin 40.5 dia. x 2 in. deep (103 dia. x 5 cm deep) (LQ 22232)

#### Letitia Quesenberry

*Pacifier 12*, 2021 Panel, paint, and resin 23.75 dia. x 2 in. deep (60.3 dia. x 5 cm deep) (LQ 22234)

Letitia Quesenberry Pacifier 9, 2021 Panel, paint, resin, and film 21.25 dia. x 1.5 in. deep (54 dia. x 3.8 cm deep) (LQ 22237)

#### Letitia Quesenberry Pacifier 8, 2021 Panel, paint, and resin 12.25 dia. x 1.5 in. deep (31 dia. x 3.8 cm deep) (LQ 22239)

Letitia Quesenberry Pacifier 4, 2021 panel, paint, resin 12.5 dia. x 1.5 in. deep (31.75 dia. x 3.8 cm deep) (LQ 22240)

Letitia Quesenberry Pacifier 10, 2021 Panel, paint, resin, and film 29.5 dia. x 1.5 in. deep (75 dia. x 3.8 cm deep) (LQ 22236)