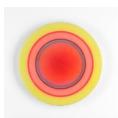

### Letitia Quesenberry Pacifier 6, 2021 Panel, paint, resin, and glitter 8.75 dia. x 2 in. deep (22 dia. x 5 cm deep) (LQ 22238)

Letitia Quesenberry Pacifier 11, 2021 Panel, paint, resin, and film 23.75 dia. x 1.5 in. deep (60.3 dia. x 3.8 cm deep) (LQ 22235)

Letitia Quesenberry Pacifier 13, 2022 Panel, paint, resin, and film 30.5 dia. x 1.5 in. deep (77.5 dia. x 3.8 cm deep) (LQ 22233)

### Letitia Quesenberry

Pacifier 14, 2022 Panel, paint, and resin 40.5 dia. x 2 in. deep (103 dia. x 5 cm deep) (LQ 22232)

#### Letitia Quesenberry

*Pacifier 12*, 2021 Panel, paint, and resin 23.75 dia. x 2 in. deep (60.3 dia. x 5 cm deep) (LQ 22234)

Letitia Quesenberry Pacifier 9, 2021 Panel, paint, resin, and film 21.25 dia. x 1.5 in. deep (54 dia. x 3.8 cm deep) (LQ 22237)

#### Letitia Quesenberry Pacifier 8, 2021 Panel, paint, and resin 12.25 dia. x 1.5 in. deep (31 dia. x 3.8 cm deep) (LQ 22239)

Letitia Quesenberry Pacifier 4, 2021 panel, paint, resin 12.5 dia. x 1.5 in. deep (31.75 dia. x 3.8 cm deep) (LQ 22240)

Letitia Quesenberry Pacifier 10, 2021 Panel, paint, resin, and film 29.5 dia. x 1.5 in. deep (75 dia. x 3.8 cm deep) (LQ 22236)