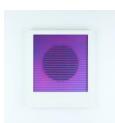

### Letitia Quesenberry

Anon 7, 2022 Panel, polished plaster, paint, film, and resin 48 x 39.5 in. (121.9 x 100.3 cm) (LQ 22207)

Letitia Quesenberry Anon 8, 2022 Panel, polished plaster, paint, canvas, and resin 48 x 39.5 in. (121.9 x 100.3 cm) (LQ 22208)