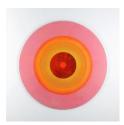

### Letitia Quesenberry Pacifier 6, 2021 Panel, paint, resin, and glitter 8.75 dia. x 2 in. deep (22 dia. x 5 cm deep) (LQ 22238)

Letitia Quesenberry Pacifier 11, 2021 Panel, paint, resin, and film 23.75 dia. x 1.5 in. deep (60.3 dia. x 3.8 cm deep) (LQ 22235)

Letitia Quesenberry Pacifier 13, 2022 Panel, paint, resin, and film 30.5 dia. x 1.5 in. deep (77.5 dia. x 3.8 cm deep) (LQ 22233)

### Letitia Quesenberry

Pacifier 14, 2022 Panel, paint, and resin 40.5 dia. x 2 in. deep (103 dia. x 5 cm deep) (LQ 22232)

#### Letitia Quesenberry

*Pacifier 12*, 2021 Panel, paint, and resin 23.75 dia. x 2 in. deep (60.3 dia. x 5 cm deep) (LQ 22234)

Letitia Quesenberry Pacifier 9, 2021 Panel, paint, resin, and film 21.25 dia. x 1.5 in. deep (54 dia. x 3.8 cm deep) (LQ 22237)

#### Letitia Quesenberry Pacifier 8, 2021 Panel, paint, and resin 12.25 dia. x 1.5 in. deep (31 dia. x 3.8 cm deep) (LQ 22239)

Letitia Quesenberry Pacifier 4, 2021 panel, paint, resin 12.5 dia. x 1.5 in. deep (31.75 dia. x 3.8 cm deep) (LQ 22240)

Letitia Quesenberry Pacifier 10, 2021 Panel, paint, resin, and film 29.5 dia. x 1.5 in. deep (75 dia. x 3.8 cm deep) (LQ 22236)