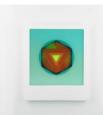

#### Letitia Quesenberry

*Pacifier 12*, 2021 Panel, paint, and resin 23.75 dia. x 2 in. deep (60.3 dia. x 5 cm deep) (LQ 22234)

Letitia Quesenberry Pacifier 9, 2021 Panel, paint, resin, and film 21.25 dia. x 1.5 in. deep (54 dia. x 3.8 cm deep) (LQ 22237)