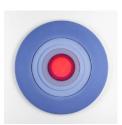

### Letitia Quesenberry Pacifier 6, 2021 Panel, paint, resin, and glitter 8.75 dia. x 2 in. deep (22 dia. x 5 cm deep) (LQ 22238)

Letitia Quesenberry Pacifier 11, 2021 Panel, paint, resin, and film 23.75 dia. x 1.5 in. deep (60.3 dia. x 3.8 cm deep) (LQ 22235)

Letitia Quesenberry Pacifier 13, 2022 Panel, paint, resin, and film 30.5 dia. x 1.5 in. deep (77.5 dia. x 3.8 cm deep) (LQ 22233)

### Letitia Quesenberry

Pacifier 14, 2022 Panel, paint, and resin 40.5 dia. x 2 in. deep (103 dia. x 5 cm deep) (LQ 22232)

#### Letitia Quesenberry

*Pacifier 12*, 2021 Panel, paint, and resin 23.75 dia. x 2 in. deep (60.3 dia. x 5 cm deep) (LQ 22234)

Letitia Quesenberry Pacifier 9, 2021 Panel, paint, resin, and film 21.25 dia. x 1.5 in. deep (54 dia. x 3.8 cm deep) (LQ 22237)

#### Letitia Quesenberry Pacifier 8, 2021 Panel, paint, and resin 12.25 dia. x 1.5 in. deep (31 dia. x 3.8 cm deep) (LQ 22239)

Letitia Quesenberry Pacifier 4, 2021 panel, paint, resin 12.5 dia. x 1.5 in. deep (31.75 dia. x 3.8 cm deep) (LQ 22240)

Letitia Quesenberry Pacifier 10, 2021 Panel, paint, resin, and film 29.5 dia. x 1.5 in. deep (75 dia. x 3.8 cm deep) (LQ 22236)