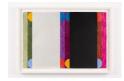

#### **Emily Joyce**

Archimedes and Narcissus, 2015 Flashe and mirror on canvas over wood panel 22 x 22 in. (55.9 x 55.9 cm) (EJ 1903)