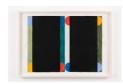

#### **Emily Joyce**

Criss-Crossed Columns, 2018 Flashe on canvas over wood panel 40 x 40 in. (101.6 x 101.6 cm) (EJ 1904)