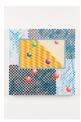

### **Emily Joyce**

Famous Potatoes 6, 2015-18 Mixed media on canvas 67.5 x 58 x 3.88 in. (171.5 x 147.3 x 9.9 cm) (EJ 1906)