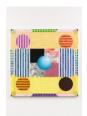

### **Emily Joyce**

Satellites, 2018 Mixed media on paper in metal frame 28.4 x 21 in. (97.5 x 53.3 cm) (EJ 1901)