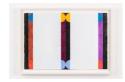

### **Emily Joyce**

Satellites, 2018 Mixed media on paper in metal frame 28.4 x 21 in. (97.5 x 53.3 cm) (EJ 1901)