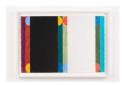

#### **Emily Joyce**

Corner Columns Criss-Crossed, 2019 Oil and flashe on canvas over wood panel 40 x 40 in. (101.6 x 101.6 cm) (EJ 1909)