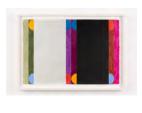

**Emily Joyce** Corner Columns Criss-Crossed, 2019 oil and Flashe on canvas over wood panel 40 x 40 x 1.75 in. (101.6 x 101.6 x 4.45 cm) EJ 1909

\$9,000

**Emily Joyce** Unconquered Sun, 2018 Flashe on canvas over wood panel 24 x 24 x 1.75 in. (60.96 x 60.96 x 4.45 cm) EJ 1910