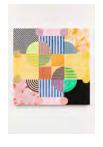

**Emily Joyce** Doric Glitch, 2018 Flashe on canvas over wood panel 16 x 16 x 1.75 in. (40.64 x 40.64 x 4.45 EJ 1905

\$3,600

Emily Joyce Famous Potatoes 6, 2015-18 mixed media on canvas 67.5 x 58 x 3.88 in. (171.45 x 147.32 x 9.9 EJ 1906