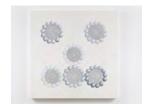

\$12,000

Emily Joyce Milanese Pentagon, 2018 Flashe on canvas over wood panel 16 x 16 x 1.75 in. (40.64 x 40.64 x 4.45 cm) EJ 1907

\$3,600

**Emily Joyce** \$7,200 Nude at the Mirror, 2018 Flashe on canvas over wood panel 32 x 32 x 1.75 in. (81.28 x 81.28 x 4.45 cm) EJ 1908