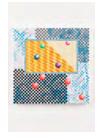

## **Emily Joyce**Then Where Sun When There

Emily Joyce
Satellites, 2018
mixed media on paper
28.38 x 21 x 1.75 in. (97.49 x 53.34 x 4.45 cm)
EJ 1901

\$4,400

Emily Joyce
An Isolated Pearl, 2018
Flashe on canvas over wood panel
40 x 40 x 1.75 in. (101.6 x 101.6 x 4.45 cm)
EJ 1902