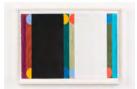

**Emily Joyce** Corner Columns Criss-Crossed, 2019 oil and Flashe on canvas over wood panel 40 x 40 x 1.75 in. (101.6 x 101.6 x 4.45 cm) EJ 1909

\$9,000

**Emily Joyce** Unconquered Sun, 2018 Flashe on canvas over wood panel 24 x 24 x 1.75 in. (60.96 x 60.96 x 4.45 cm) EJ 1910