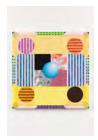

## **Emily Joyce**Then Where Sun When There

Emily Joyce
Satellites, 2018
mixed media on paper
28.38 x 21 x 1.75 in. (97.49 x 53.34 x 4.45 cm)
EJ 1901

\$4,400

Emily Joyce
An Isolated Pearl, 2018
Flashe on canvas over wood panel
40 x 40 x 1.75 in. (101.6 x 101.6 x 4.45 cm)
EJ 1902