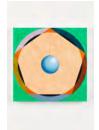

**Emily Joyce** Corner Columns Criss-Crossed, 2019 oil and Flashe on canvas over wood panel 40 x 40 x 1.75 in. (101.6 x 101.6 x 4.45 cm) EJ 1909

\$9,000

**Emily Joyce** Unconquered Sun, 2018 Flashe on canvas over wood panel 24 x 24 x 1.75 in. (60.96 x 60.96 x 4.45 cm) EJ 1910