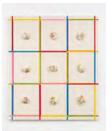

## **Emily Joyce**Then Where Sun When There

Emily Joyce
Satellites, 2018
mixed media on paper
28.38 x 21 x 1.75 in. (97.49 x 53.34 x 4.45 cm)
EJ 1901

\$4,400

Emily Joyce
An Isolated Pearl, 2018
Flashe on canvas over wood panel
40 x 40 x 1.75 in. (101.6 x 101.6 x 4.45 cm)
EJ 1902