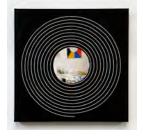

**Emily Joyce** Corner Columns Criss-Crossed, 2019 oil and Flashe on canvas over wood panel 40 x 40 x 1.75 in. (101.6 x 101.6 x 4.45 cm) EJ 1909

\$9,000

**Emily Joyce** Unconquered Sun, 2018 Flashe on canvas over wood panel 24 x 24 x 1.75 in. (60.96 x 60.96 x 4.45 cm) EJ 1910