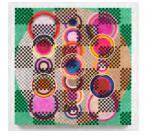

**Emily Joyce** Doric Glitch, 2018 Flashe on canvas over wood panel 16 x 16 x 1.75 in. (40.64 x 40.64 x 4.45 EJ 1905

\$3,600

Emily Joyce Famous Potatoes 6, 2015-18 mixed media on canvas 67.5 x 58 x 3.88 in. (171.45 x 147.32 x 9.9 EJ 1906