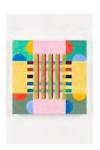

\$9,000

Emily Joyce
Archimedes and Narcissus, 2015
Flash and mixed media on canvas over wood panel
22 x 22 x 1.75 in. (55.88 x 55.88 x 4.45 cm)
EJ 1903

\$4,000

Emily Joyce Criss-Crossed Columns, 2018 Flashe on canvas over wood panel 40 x 40 x 1.75 in. (101.6 x 101.6 x 4.45 cm) EJ 1904 \$9,000