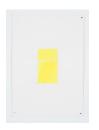

# Joel Swanson

Various Highlighted Pages that Made Me Cry, Page 35, 2019 Pyranine on Arches paper 20 x 14 in. (50.8 x 35.6 cm) (JS 1916)