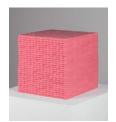

## Joel Swanson

How Many Pink Pearl Erasers would it Take to Create a Perfect Cube?, 2019 Pink Pearl erasers 12.5 x 12.5 x 12.5 in. (31.75 x 31.75 cm) (JS 1904)