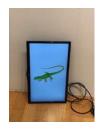

# Joel Swanson

Crayon Boxes: 16, 2019 Powder coated aluminum 6.7 x 7.8 in. (17 x 19.8 cm) (JS 1920)



## **Joel Swanson**

Crayon Boxes: 24, 2019 Powder coated aluminum 7.6 x 8.6 in. (19.3 x 21.8 cm) (JS 1921)



# **Joel Swanson**

Crayon Boxes: 48, 2019 Powder coated aluminum 10.4 x 10.5 in. (26.4 x 26.7 cm) (JS 1922)



# Joel Swanson

Crayon Boxes: 64, 2019 Powder coated aluminum 8.5 x 14.5 in. (21.6 x 36.8 cm) (JS 1923)



# Joel Swanson

Crayon Boxes: 96, 2019 Powder coated aluminum 9 x 20.2 in. (22.9 x 51.31 cm) (JS 1924)



# Joel Swanson

Composition Notebook Pattern, 2019 Sharpie marker on Arches paper 63 x 43 in. (160 x 109.2 cm) 67 x 46.75 in. (170.2 x 118.7 cm), framed (JS 1908)







Untitled, 2019 Correctional fluid on grid paper 21 x 17 in. (53.34 x 43.18 cm) (JS 1927)



#### Joel Swanson

Phonetic Flashcards translated into NATO Alphabet, 2019 Digital animation 1:45 minute loop (JS 1907)



## Joel Swanson

How Many Pink Pearl Erasers would it Take to Create a Perfect Cube?, 2019 Pink Pearl erasers 12.5 x 12.5 x 12.5 in. (31.75 x 31.75 cm) (JS 1904)



# Joel Swanson

Various Highlighted Pages that Made Me Cry, Page 4, 2019 Pyranine on Arches paper 20 x 14 in. (50.8 x 35.6 cm) (JS 1911)



# Joel Swanson

Various Highlighted Pages that Made Me Cry, Page 5, 2019 Pyranine on Arches paper 20 x 14 in. (50.8 x 35.6 cm) (JS 1912)



#### Joel Swanson

Various Highlighted Pages that Made Me Cry, Page 15, 2019 Pyranine on Arches paper 20 x 14 in. (50.8 x 35.6 cm) (JS 1913)







Various Highlighted Pages that Made Me Cry, Page 26, 2019 Pyranine on Arches paper