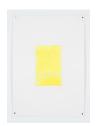

#### Joel Swanson

Various Highlighted Pages that Made Me Cry, Page 15, 2019 Pyranine on Arches paper 20 x 14 in. (50.8 x 35.6 cm) (JS 1913)

Various Highlighted Pages that Made Me Cry, Page 26, 2019 Pyranine on Arches paper 20 x 14 in. (50.8 x 35.6 cm) (JS 1915)