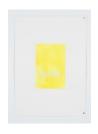

# Joel Swanson

Various Highlighted Pages that Made Me Cry, Page 4, 2019 Pyranine on Arches paper 20 x 14 in. (50.8 x 35.6 cm) (JS 1911)