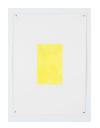

# Joel Swanson

Various Highlighted Pages that Made Me Cry, Page 5, 2019 Pyranine on Arches paper 20 x 14 in. (50.8 x 35.6 cm) (JS 1912)