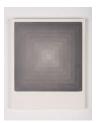

#### Letitia Quesenberry Hyperspace - no. 17, 2016 Panel, lacquer, plexiglass, and LED light 20.5 x 20.5 x 4 in. (52.1 x 52.1 x 10.2 cm) (LQ 2008)