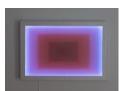

#### Letitia Quesenberry BLSH 2, 2019 Panel, lacquer, plexiglass, film, paint, and paper 20.5 x 23 x 4.5 in. (52 x 58.4 x 11.4 cm) (LQ 2002)