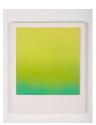

#### Letitia Quesenberry Hyperspace - no. 17, 2016 Panel, lacquer, plexiglass, and LED light 20.5 x 20.5 x 4 in. (52.1 x 52.1 x 10.2 cm) (LQ 2008)

#### Letitia Quesenberry

Hyperspace - no. 28, 2018 Panel, plaster, plexiglass, film, resin, and LED light 13 x 13 x 4 in. (33 x 33 x 10.2 cm) (LQ 2053)

#### Letitia Quesenberry

(LQ 2011)

*Hyperspace - no. 14*, 2016 Panel, lacquer, plexiglass, and LED light 16 x 16 x 4 in. (40.6 x 40.6 x 10.2 cm) (LQ 2052)

Letitia Quesenberry Hyperspace - no. 29, 2018 Panel, plaster, plexiglass, film, resin, and LED light 13 x 20 x 4 in. (33 x 50.8 x 10.2 cm) (LQ 2010)

#### **Letitia Quesenberry** *Hyperspace - no.* 32, 2019 Panel, plaster, plexiglass, film, resin, and LED light 14 x 14 x 4 in. (35.6 x 35.6 x 10.2 cm)

#### Letitia Quesenberry Hyperspace - no. 41, 2020 Panel, plaster, plexiglass, film, resin, and LED light 33 x 33 x 4 in. (83.8 x 83.8 x 10.2 cm) (LQ 2051)

Letitia Quesenberry Hyperspace - no. 4, 2015 Panel, lacquer, plexiglass, and LED light 12 x 12 x 4 in. (30.5 x 30.5 x 10.2 cm) (LQ 2007)

## Letitia Quesenberry

Hyperspace - no. 27, 2018 Panel, plaster, plexiglass, film, resin, and LED light 13 x 13 x 4 in. (33 x 33 x 10.2 cm) (LQ 2009)