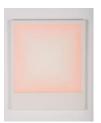

#### Letitia Quesenberry Hyperspace - no. 17, 2016 Panel, lacquer, plexiglass, and LED light 20.5 x 20.5 x 4 in. (52.1 x 52.1 x 10.2 cm) (LQ 2008)

#### Letitia Quesenberry

Hyperspace - no. 28, 2018 Panel, plaster, plexiglass, film, resin, and LED light 13 x 13 x 4 in. (33 x 33 x 10.2 cm) (LQ 2053)

#### Letitia Quesenberry

(LQ 2011)

*Hyperspace - no. 14*, 2016 Panel, lacquer, plexiglass, and LED light 16 x 16 x 4 in. (40.6 x 40.6 x 10.2 cm) (LQ 2052)

Letitia Quesenberry Hyperspace - no. 29, 2018 Panel, plaster, plexiglass, film, resin, and LED light 13 x 20 x 4 in. (33 x 50.8 x 10.2 cm) (LQ 2010)

#### **Letitia Quesenberry** *Hyperspace - no.* 32, 2019 Panel, plaster, plexiglass, film, resin, and LED light 14 x 14 x 4 in. (35.6 x 35.6 x 10.2 cm)

#### Letitia Quesenberry Hyperspace - no. 41, 2020 Panel, plaster, plexiglass, film, resin, and LED light 33 x 33 x 4 in. (83.8 x 83.8 x 10.2 cm) (LQ 2051)

Letitia Quesenberry Hyperspace - no. 4, 2015 Panel, lacquer, plexiglass, and LED light 12 x 12 x 4 in. (30.5 x 30.5 x 10.2 cm) (LQ 2007)

## Letitia Quesenberry

Hyperspace - no. 27, 2018 Panel, plaster, plexiglass, film, resin, and LED light 13 x 13 x 4 in. (33 x 33 x 10.2 cm) (LQ 2009)