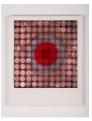

#### Letitia Quesenberry Hyperspace - no. 17, 2016 Panel, lacquer, plexiglass, and LED light 20.5 x 20.5 x 4 in. (52.1 x 52.1 x 10.2 cm) (LQ 2008)

#### Letitia Quesenberry

Hyperspace - no. 28, 2018 Panel, plaster, plexiglass, film, resin, and LED light 13 x 13 x 4 in. (33 x 33 x 10.2 cm) (LQ 2053)

#### Letitia Quesenberry

(LQ 2011)

*Hyperspace - no. 14*, 2016 Panel, lacquer, plexiglass, and LED light 16 x 16 x 4 in. (40.6 x 40.6 x 10.2 cm) (LQ 2052)

Letitia Quesenberry Hyperspace - no. 29, 2018 Panel, plaster, plexiglass, film, resin, and LED light 13 x 20 x 4 in. (33 x 50.8 x 10.2 cm) (LQ 2010)

#### **Letitia Quesenberry** *Hyperspace - no.* 32, 2019 Panel, plaster, plexiglass, film, resin, and LED light 14 x 14 x 4 in. (35.6 x 35.6 x 10.2 cm)

#### Letitia Quesenberry Hyperspace - no. 41, 2020 Panel, plaster, plexiglass, film, resin, and LED light 33 x 33 x 4 in. (83.8 x 83.8 x 10.2 cm) (LQ 2051)

Letitia Quesenberry Hyperspace - no. 4, 2015 Panel, lacquer, plexiglass, and LED light 12 x 12 x 4 in. (30.5 x 30.5 x 10.2 cm) (LQ 2007)

## Letitia Quesenberry

Hyperspace - no. 27, 2018 Panel, plaster, plexiglass, film, resin, and LED light 13 x 13 x 4 in. (33 x 33 x 10.2 cm) (LQ 2009)