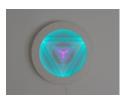

#### Letitia Quesenberry Hyperspace - no. 17, 2016 Panel, lacquer, plexiglass, and LED light 20.5 x 20.5 x 4 in. (52.1 x 52.1 x 10.2 cm) (LQ 2008)

#### Letitia Quesenberry

Hyperspace - no. 28, 2018 Panel, plaster, plexiglass, film, resin, and LED light 13 x 13 x 4 in. (33 x 33 x 10.2 cm) (LQ 2053)

#### Letitia Quesenberry

(LQ 2011)

*Hyperspace - no. 14*, 2016 Panel, lacquer, plexiglass, and LED light 16 x 16 x 4 in. (40.6 x 40.6 x 10.2 cm) (LQ 2052)

Letitia Quesenberry Hyperspace - no. 29, 2018 Panel, plaster, plexiglass, film, resin, and LED light 13 x 20 x 4 in. (33 x 50.8 x 10.2 cm) (LQ 2010)

#### **Letitia Quesenberry** *Hyperspace - no.* 32, 2019 Panel, plaster, plexiglass, film, resin, and LED light 14 x 14 x 4 in. (35.6 x 35.6 x 10.2 cm)

#### Letitia Quesenberry Hyperspace - no. 41, 2020 Panel, plaster, plexiglass, film, resin, and LED light 33 x 33 x 4 in. (83.8 x 83.8 x 10.2 cm) (LQ 2051)

Letitia Quesenberry Hyperspace - no. 4, 2015 Panel, lacquer, plexiglass, and LED light 12 x 12 x 4 in. (30.5 x 30.5 x 10.2 cm) (LQ 2007)

## Letitia Quesenberry

Hyperspace - no. 27, 2018 Panel, plaster, plexiglass, film, resin, and LED light 13 x 13 x 4 in. (33 x 33 x 10.2 cm) (LQ 2009)