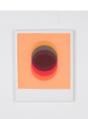

#### Letitia Quesenberry

Hyperspace - no. 28, 2018 Panel, plaster, plexiglass, film, resin, and LED light 13 x 13 x 4 in. (33 x 33 x 10.2 cm) (LQ 2053)