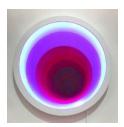

#### Letitia Quesenberry Hyperspace - no. 17, 2016 Panel, lacquer, plexiglass, and LED light 20.5 x 20.5 x 4 in. (52.1 x 52.1 x 10.2 cm) (LQ 2008)

#### Letitia Quesenberry

Hyperspace - no. 28, 2018 Panel, plaster, plexiglass, film, resin, and LED light 13 x 13 x 4 in. (33 x 33 x 10.2 cm) (LQ 2053)

#### Letitia Quesenberry

(LQ 2011)

*Hyperspace - no. 14*, 2016 Panel, lacquer, plexiglass, and LED light 16 x 16 x 4 in. (40.6 x 40.6 x 10.2 cm) (LQ 2052)

Letitia Quesenberry Hyperspace - no. 29, 2018 Panel, plaster, plexiglass, film, resin, and LED light 13 x 20 x 4 in. (33 x 50.8 x 10.2 cm) (LQ 2010)

#### **Letitia Quesenberry** *Hyperspace - no.* 32, 2019 Panel, plaster, plexiglass, film, resin, and LED light 14 x 14 x 4 in. (35.6 x 35.6 x 10.2 cm)

#### Letitia Quesenberry Hyperspace - no. 41, 2020 Panel, plaster, plexiglass, film, resin, and LED light 33 x 33 x 4 in. (83.8 x 83.8 x 10.2 cm) (LQ 2051)

Letitia Quesenberry Hyperspace - no. 4, 2015 Panel, lacquer, plexiglass, and LED light 12 x 12 x 4 in. (30.5 x 30.5 x 10.2 cm) (LQ 2007)

## Letitia Quesenberry

Hyperspace - no. 27, 2018 Panel, plaster, plexiglass, film, resin, and LED light 13 x 13 x 4 in. (33 x 33 x 10.2 cm) (LQ 2009)