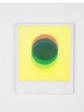

#### Letitia Quesenberry

Hyperspace - no. 28, 2018 Panel, plaster, plexiglass, film, resin, and LED light 13 x 13 x 4 in. (33 x 33 x 10.2 cm) (LQ 2053)