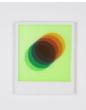

#### Letitia Quesenberry Hyperspace - no. 17, 2016 Panel, lacquer, plexiglass, and LED light 20.5 x 20.5 x 4 in. (52.1 x 52.1 x 10.2 cm) (LQ 2008)