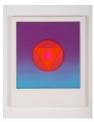

#### Letitia Quesenberry Hyperspace - no. 17, 2016 Panel, lacquer, plexiglass, and LED light 20.5 x 20.5 x 4 in. (52.1 x 52.1 x 10.2 cm) (LQ 2008)