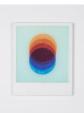

#### Letitia Quesenberry Hyperspace - no. 17, 2016 Panel, lacquer, plexiglass, and LED light 20.5 x 20.5 x 4 in. (52.1 x 52.1 x 10.2 cm) (LQ 2008)