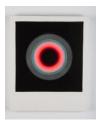

Letitia Quesenberry

BLSH 11, 2020 Panel, lacquer, plexiglass, film, and paint 19 x 19 x 3 in. (48.3 x 48.3 x 7.6 cm) (LQ 2018)