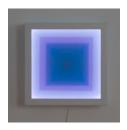

#### Letitia Quesenberry Hyperspace - no. 17, 2016 Panel, lacquer, plexiglass, and LED light 20.5 x 20.5 x 4 in. (52.1 x 52.1 x 10.2 cm) (LQ 2008)

#### Letitia Quesenberry

Hyperspace - no. 28, 2018 Panel, plaster, plexiglass, film, resin, and LED light 13 x 13 x 4 in. (33 x 33 x 10.2 cm) (LQ 2053)

#### Letitia Quesenberry

(LQ 2011)

*Hyperspace - no. 14*, 2016 Panel, lacquer, plexiglass, and LED light 16 x 16 x 4 in. (40.6 x 40.6 x 10.2 cm) (LQ 2052)

Letitia Quesenberry Hyperspace - no. 29, 2018 Panel, plaster, plexiglass, film, resin, and LED light 13 x 20 x 4 in. (33 x 50.8 x 10.2 cm) (LQ 2010)

#### **Letitia Quesenberry** *Hyperspace - no.* 32, 2019 Panel, plaster, plexiglass, film, resin, and LED light 14 x 14 x 4 in. (35.6 x 35.6 x 10.2 cm)

#### Letitia Quesenberry Hyperspace - no. 41, 2020 Panel, plaster, plexiglass, film, resin, and LED light 33 x 33 x 4 in. (83.8 x 83.8 x 10.2 cm) (LQ 2051)

Letitia Quesenberry Hyperspace - no. 4, 2015 Panel, lacquer, plexiglass, and LED light 12 x 12 x 4 in. (30.5 x 30.5 x 10.2 cm) (LQ 2007)

## Letitia Quesenberry

Hyperspace - no. 27, 2018 Panel, plaster, plexiglass, film, resin, and LED light 13 x 13 x 4 in. (33 x 33 x 10.2 cm) (LQ 2009)