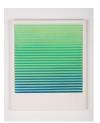

#### Letitia Quesenberry

Darker - Five, 2020 Panel, plaster, paint, film, plexiglass, and resin 25.5 x 21 in. (64.8 x 53.3 cm) (LQ 2015)