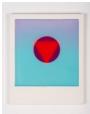

#### Letitia Quesenberry Hyperspace - no. 17, 2016 Panel, lacquer, plexiglass, and LED light 20.5 x 20.5 x 4 in. (52.1 x 52.1 x 10.2 cm) (LQ 2008)

#### Letitia Quesenberry

Hyperspace - no. 28, 2018 Panel, plaster, plexiglass, film, resin, and LED light 13 x 13 x 4 in. (33 x 33 x 10.2 cm) (LQ 2053)

#### Letitia Quesenberry

(LQ 2011)

*Hyperspace - no. 14*, 2016 Panel, lacquer, plexiglass, and LED light 16 x 16 x 4 in. (40.6 x 40.6 x 10.2 cm) (LQ 2052)

Letitia Quesenberry Hyperspace - no. 29, 2018 Panel, plaster, plexiglass, film, resin, and LED light 13 x 20 x 4 in. (33 x 50.8 x 10.2 cm) (LQ 2010)

#### **Letitia Quesenberry** *Hyperspace - no.* 32, 2019 Panel, plaster, plexiglass, film, resin, and LED light 14 x 14 x 4 in. (35.6 x 35.6 x 10.2 cm)

#### Letitia Quesenberry Hyperspace - no. 41, 2020 Panel, plaster, plexiglass, film, resin, and LED light 33 x 33 x 4 in. (83.8 x 83.8 x 10.2 cm) (LQ 2051)

Letitia Quesenberry Hyperspace - no. 4, 2015 Panel, lacquer, plexiglass, and LED light 12 x 12 x 4 in. (30.5 x 30.5 x 10.2 cm) (LQ 2007)

## Letitia Quesenberry

Hyperspace - no. 27, 2018 Panel, plaster, plexiglass, film, resin, and LED light 13 x 13 x 4 in. (33 x 33 x 10.2 cm) (LQ 2009)