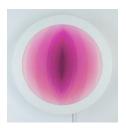

Letitia Quesenberry

BLSH 11, 2020 Panel, lacquer, plexiglass, film, and paint 19 x 19 x 3 in. (48.3 x 48.3 x 7.6 cm) (LQ 2018)