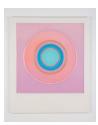

Letitia Quesenberry

BLSH 11, 2020 Panel, lacquer, plexiglass, film, and paint 19 x 19 x 3 in. (48.3 x 48.3 x 7.6 cm) (LQ 2018)