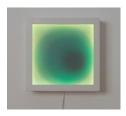

#### Letitia Quesenberry Hyperspace - no. 17, 2016 Panel, lacquer, plexiglass, and LED light 20.5 x 20.5 x 4 in. (52.1 x 52.1 x 10.2 cm) (LQ 2008)

#### Letitia Quesenberry

Hyperspace - no. 28, 2018 Panel, plaster, plexiglass, film, resin, and LED light 13 x 13 x 4 in. (33 x 33 x 10.2 cm) (LQ 2053)

#### Letitia Quesenberry

(LQ 2011)

*Hyperspace - no. 14*, 2016 Panel, lacquer, plexiglass, and LED light 16 x 16 x 4 in. (40.6 x 40.6 x 10.2 cm) (LQ 2052)

Letitia Quesenberry Hyperspace - no. 29, 2018 Panel, plaster, plexiglass, film, resin, and LED light 13 x 20 x 4 in. (33 x 50.8 x 10.2 cm) (LQ 2010)

#### **Letitia Quesenberry** *Hyperspace - no.* 32, 2019 Panel, plaster, plexiglass, film, resin, and LED light 14 x 14 x 4 in. (35.6 x 35.6 x 10.2 cm)

#### Letitia Quesenberry Hyperspace - no. 41, 2020 Panel, plaster, plexiglass, film, resin, and LED light 33 x 33 x 4 in. (83.8 x 83.8 x 10.2 cm) (LQ 2051)

Letitia Quesenberry Hyperspace - no. 4, 2015 Panel, lacquer, plexiglass, and LED light 12 x 12 x 4 in. (30.5 x 30.5 x 10.2 cm) (LQ 2007)

## Letitia Quesenberry

Hyperspace - no. 27, 2018 Panel, plaster, plexiglass, film, resin, and LED light 13 x 13 x 4 in. (33 x 33 x 10.2 cm) (LQ 2009)