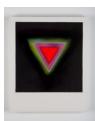

#### Letitia Quesenberry BLSH 2, 2019 Panel, lacquer, plexiglass, film, paint, and paper 20.5 x 23 x 4.5 in. (52 x 58.4 x 11.4 cm) (LQ 2002)