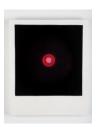

#### Letitia Quesenberry Hyperspace - no. 17, 2016 Panel, lacquer, plexiglass, and LED light 20.5 x 20.5 x 4 in. (52.1 x 52.1 x 10.2 cm) (LQ 2008)