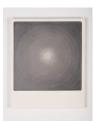

#### Letitia Quesenberry As of Yet 38, 2016 Polished plaster, panel, graphite, and wax 17 x 14 in. (43.2 x 35.6 cm) (LQ 2025)