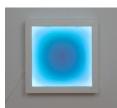

#### Letitia Quesenberry Hyperspace - no. 17, 2016 Panel, lacquer, plexiglass, and LED light 20.5 x 20.5 x 4 in. (52.1 x 52.1 x 10.2 cm) (LQ 2008)

#### Letitia Quesenberry

Hyperspace - no. 28, 2018 Panel, plaster, plexiglass, film, resin, and LED light 13 x 13 x 4 in. (33 x 33 x 10.2 cm) (LQ 2053)

#### Letitia Quesenberry

(LQ 2011)

*Hyperspace - no. 14*, 2016 Panel, lacquer, plexiglass, and LED light 16 x 16 x 4 in. (40.6 x 40.6 x 10.2 cm) (LQ 2052)

Letitia Quesenberry Hyperspace - no. 29, 2018 Panel, plaster, plexiglass, film, resin, and LED light 13 x 20 x 4 in. (33 x 50.8 x 10.2 cm) (LQ 2010)

#### **Letitia Quesenberry** *Hyperspace - no.* 32, 2019 Panel, plaster, plexiglass, film, resin, and LED light 14 x 14 x 4 in. (35.6 x 35.6 x 10.2 cm)

#### Letitia Quesenberry Hyperspace - no. 41, 2020 Panel, plaster, plexiglass, film, resin, and LED light 33 x 33 x 4 in. (83.8 x 83.8 x 10.2 cm) (LQ 2051)

Letitia Quesenberry Hyperspace - no. 4, 2015 Panel, lacquer, plexiglass, and LED light 12 x 12 x 4 in. (30.5 x 30.5 x 10.2 cm) (LQ 2007)

## Letitia Quesenberry

Hyperspace - no. 27, 2018 Panel, plaster, plexiglass, film, resin, and LED light 13 x 13 x 4 in. (33 x 33 x 10.2 cm) (LQ 2009)