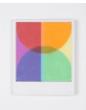

#### Letitia Quesenberry BLSH 2, 2019 Panel, lacquer, plexiglass, film, paint, and paper 20.5 x 23 x 4.5 in. (52 x 58.4 x 11.4 cm) (LQ 2002)