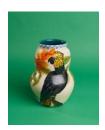

## Anna Valdez

Parrot with Flowers, 2020 Porcelain with underglaze and clear glaze 12 x 9 x 9 in. (30.5 x 22.9 x 22.9 cm) (AV 2014)