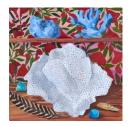

## Anna Valdez

Window View and a Hanging Prayer, 2020 Oil and acrylic on hardboard octagonal panel 46 x 46 in. (116.8 x 116.8 cm) (AV 2011)

**Anna Valdez** 

Striped Snake on Spotted Blue Vessel, 2019 Oil on canvas 20 x 16 in. (50.8 x 40.6 cm) (AV 2010)