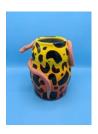

Anna Valdez
Leopard Vase with Striped Bromeliad, 2020
Encaustic on panel
13 x 9 in. (33 x 22.9 cm)
(AV 2026)

Anna Valdez
Pink Snake with Leopard Print Vase, 2020
Ceramic with underglaze and clear glaze
10 x 9 x 9 in. (25.4 x 22.9 x 22.9 cm)
(AV 2021)