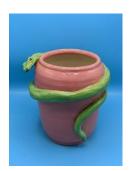

Anna Valdez
Leopard Vase with Striped Bromeliad, 2020
Encaustic on panel
13 x 9 in. (33 x 22.9 cm)
(AV 2026)

Anna Valdez
Pink Snake with Leopard Print Vase, 2020
Ceramic with underglaze and clear glaze
10 x 9 x 9 in. (25.4 x 22.9 x 22.9 cm)
(AV 2021)