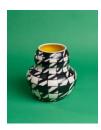

Anna Valdez
Houndstooth Vase, 2020
Porcelain with underglaze and clear glaze
9.5 x 9 x 9 in. (24.1 x 22.9 x 22.9 cm)
(AV 2013)

Anna Valdez
Green Gradient, 2020
Ceramic with underglaze and clear glaze
10 x 9 x 9 in. (25.4 x 22.9 x 22.9 cm)
(AV 2017)