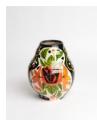

Anna Valdez
Houndstooth Vase, 2020
Porcelain with underglaze and clear glaze
9.5 x 9 x 9 in. (24.1 x 22.9 x 22.9 cm)
(AV 2013)

Anna Valdez
Green Gradient, 2020
Ceramic with underglaze and clear glaze
10 x 9 x 9 in. (25.4 x 22.9 x 22.9 cm)
(AV 2017)