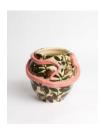

## Anna Valdez

Parrot with Flowers, 2020 Porcelain with underglaze and clear glaze 12 x 9 x 9 in. (30.5 x 22.9 x 22.9 cm) (AV 2014)