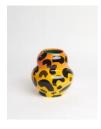

## **Anna Valdez**

Large Leopard Print V4, 2020 Ceramic with underglaze and clear glaze 8 x 8 x 8 in. (20.3 x 20.3 x 20.3 cm) (AV 2016)