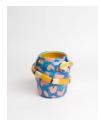

Anna Valdez
Houndstooth Vase, 2020
Porcelain with underglaze and clear glaze
9.5 x 9 x 9 in. (24.1 x 22.9 x 22.9 cm)
(AV 2013)

Anna Valdez
Green Gradient, 2020
Ceramic with underglaze and clear glaze
10 x 9 x 9 in. (25.4 x 22.9 x 22.9 cm)
(AV 2017)