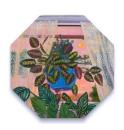

## Anna Valdez

Window View and a Hanging Prayer, 2020 Oil and acrylic on hardboard octagonal panel 46 x 46 in. (116.8 x 116.8 cm) (AV 2011)

**Anna Valdez** 

Striped Snake on Spotted Blue Vessel, 2019 Oil on canvas 20 x 16 in. (50.8 x 40.6 cm) (AV 2010)