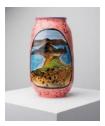

# Anna Valdez

New Patterns
November 30, 2021 — January 15, 2022

Anna Valdez

Seafoam Leopard Vase, 2019 Ceramic with underglaze and clear glaze 10 x 6 x 6 in. (25.4 x 15.2 x 15.2 cm) (AV 2028)

**Anna Valdez** 