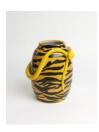

Anna Valdez
Full Sunset, 2020
Ceramic with underglaze and clear glaze
7 x 9 x 9 in. (17.8 x 22.9 x 22.9 cm)
(AV 2018)

Anna Valdez
Snake Vase with Tiger Pattern, 2020
Ceramic with underglaze and clear glaze
11.5 x 9.5 x 9.5 in. (29.2 x 24.1 x 24.1 cm)
(AV 2012)