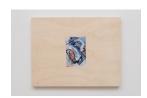

\$14,500

**Don Stinson**New Bridge at the Hogback Bridge, Winterset, lowa, 2021
Oil on copper inset on birch panel
6.5 x 14.5 in. (16.5 x 36.8 cm)
DS2156

\$2,500

Don Stinson
Two Buckets, one of trailer Knobs and one of
Faucets, 2020-21
Oil on copper inset in birch panel
6 x 4 in. (15.2 x 10.2 cm)
DS2154