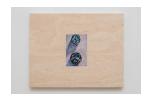

\$14,500

**Don Stinson**New Bridge at the Hogback Bridge, Winterset, lowa, 2021
Oil on copper inset on birch panel
6.5 x 14.5 in. (16.5 x 36.8 cm)
DS2156

\$2,500

Don Stinson
Two Buckets, one of trailer Knobs and one of
Faucets, 2020-21
Oil on copper inset in birch panel
6 x 4 in. (15.2 x 10.2 cm)
DS2154

\$2,000

Don Stinson
Circular Saw, 2020-21
Oil on copper inset in birch panel
6 x 4 in. (15.2 x 10.2 cm)
DS2152

\$2,000

Don Stinson \$2,000 Blow Torch, 2020-21 Oil on copper inset in birch panel 6 x 4 in. (15.2 x 10.2 cm) DS2153