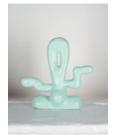

Amber Cobb Shivers, 2021 Wood, plaster, epoxy clay, enamel 15 x 10 x 4.5 in. (38.1 x 25.4 x 11.4 cm) A C 21182

Amber Cobb Shimmy, 2021 Wood, plaster, epoxy clay, enamel 16.5 x 17 x 5.5 in. (42 x 43.2 x 14 cm) A C 21186