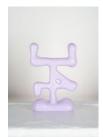

*Lil Finger*, 2021 Wood, plaster, epoxy clay, enamel 17.5 x 13 x 4 in. (44.5 x 33 x 10.2 cm) A C 21164

Amber Cobb

Amber Cobb Lefty, 2021 Wood, plaster, epoxy clay, enamel paint 28 x 12 x 6 in. (71.1 x 58.4 x 15.2 cm) A C 21157