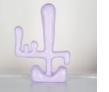

Amber Cobb

*Cutie Pie (Papi Love)*, 2021 Gouache on paper 12 x 15 in. (30.5 x 38 cm) A C 21173

Amber Cobb Half-Pint, 2021 Wood, plaster, epoxy clay, enamel  $19 \times 10 \times 4$  in. (48.26 x 25.4 x 10.2 cm) A C 21183